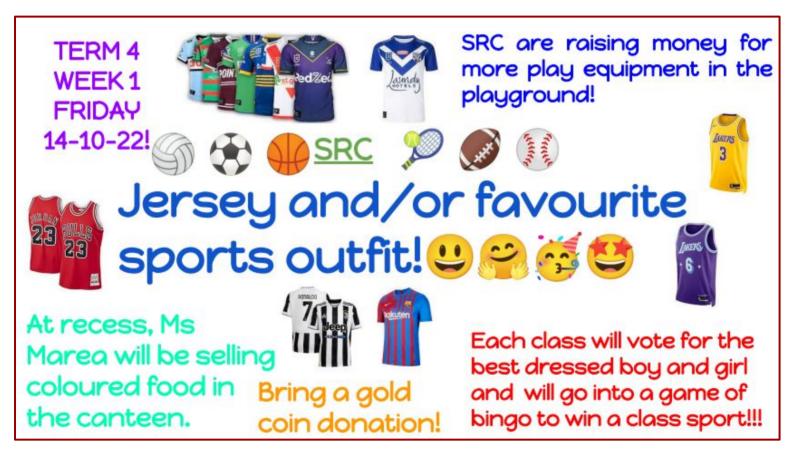

### SRC Fundraiser - from Mrs Williams

In Week 1 Term 4, the SRC will be running a fundraiser to help purchase equipment for the playground for the students to use at lunch time.

SRC are asking students to wear their favourite sporting jersey or outfit, whether that be football, rugby, soccer, basketball, netball, hockey, Little Athletics, ballet, dance or gymnastics. All they ask is for students to bring in a gold coin donation.

Each class will then vote for their best dressed boy and girl and these representatives will come and play a game of bingo, with the winner earning whole class sport for their class!

So, save the date...Friday 14th October!