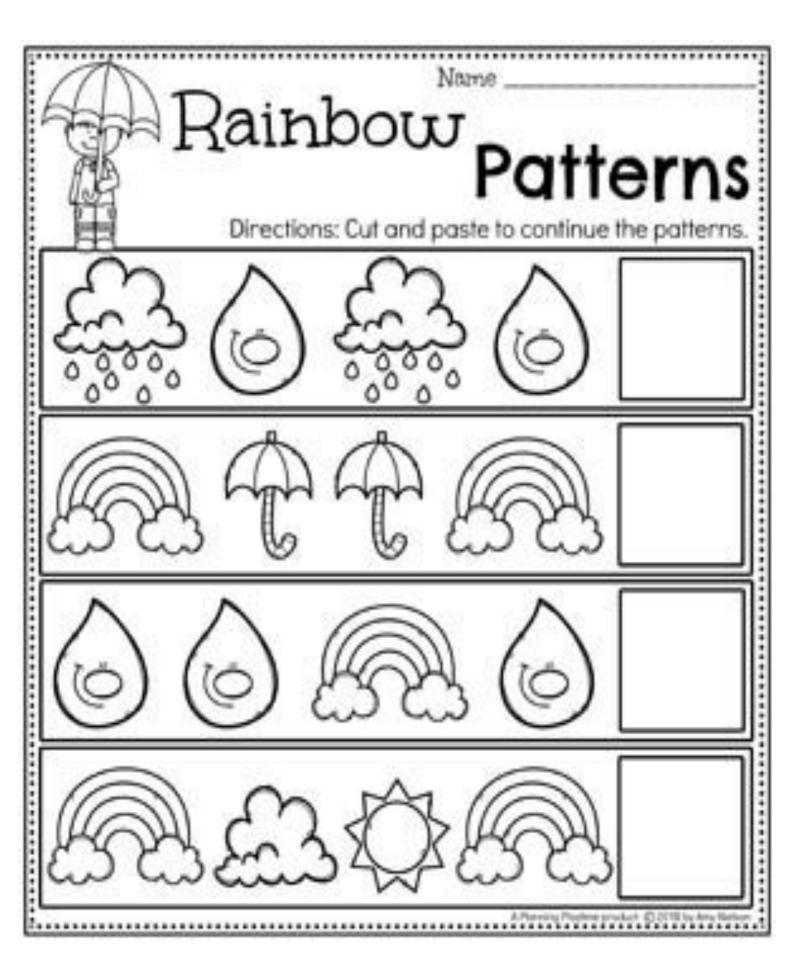

#### Mindfulness Challenge Cards

Squeeze all of your muscles. Firstly, can you relax your hands, then shoulders, neck, tummy, legs, feet and lastly, toes?