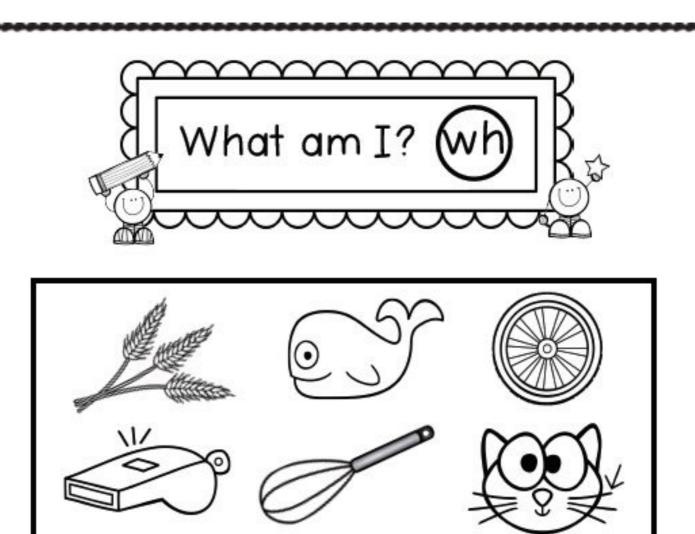

## Week 10, Term 3

Monday 13th September - Friday 17th September

- I. I am loud.
- You can stir with me.
- 3. I am very big. \_\_\_\_\_
- 4. You see me on a car.
- 5. I am long and I tickle.
- 6. You make flour from me.

whiskers whistle whale whisk wheel wheat

)ate: Vame: when when \_\_\_\_\_while while why \_\_\_\_why whale where where Read then draw a line to match the correct picture.  $\square$  is my hat? ⊐l work. sing are you crying? w.studyladder.com