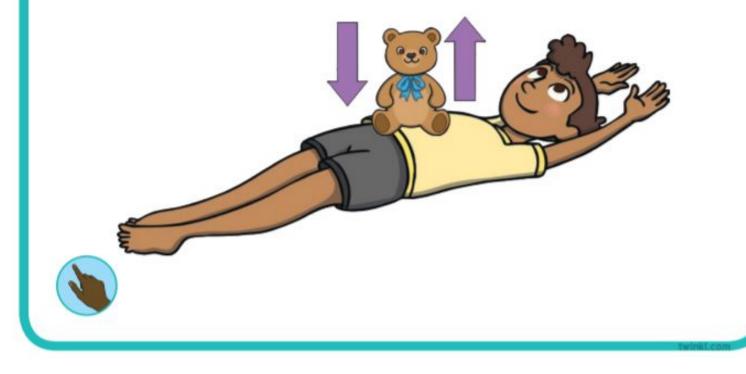

### Mindfulness Challenge Cards

Lie down with a teddy on your tummy. Breathe in and out. How does teddy move?