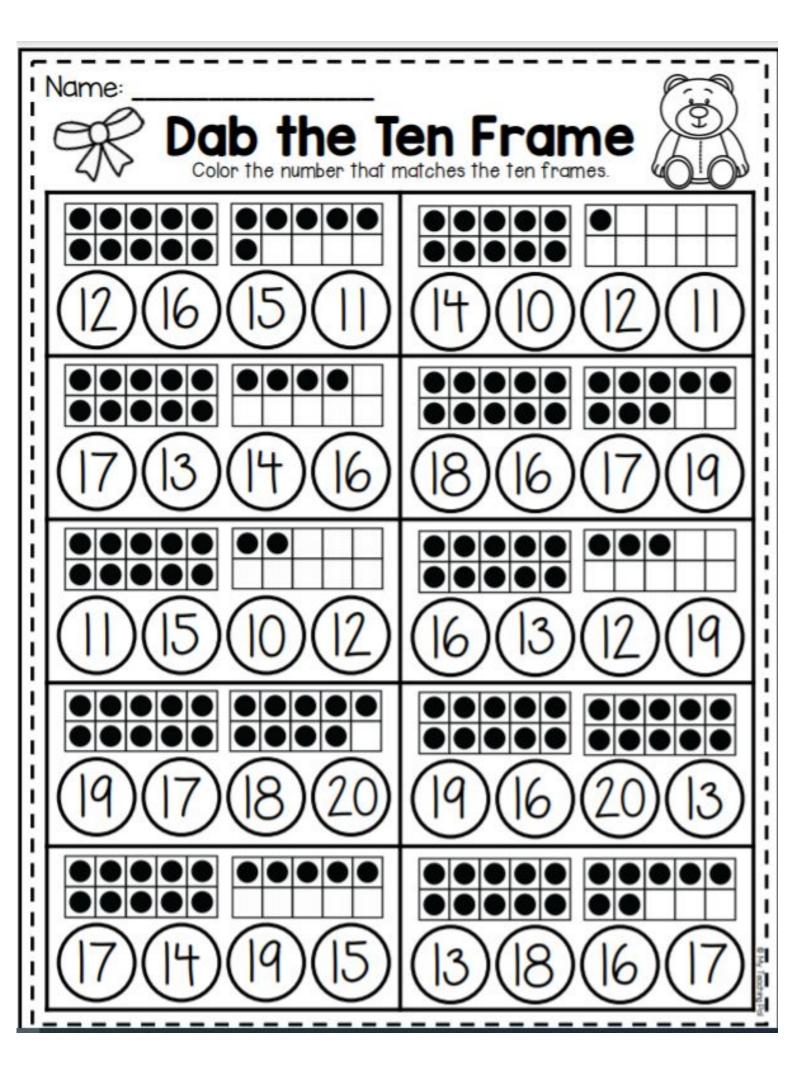

te Learning Booklet



## Week 10, Term 3

Monday 13th September - Friday 17th September



- I. I am loud.
- You can stir with me.
- 3. I am very big. \_\_\_\_\_
- 4. You see me on a car.
- 5. I am long and I tickle.
- 6. You make flour from me.

whiskers whistle whale whisk wheel wheat

)ate: Vame: when when \_\_\_\_\_while while why \_\_\_\_why whale where where Read then draw a line to match the correct picture.  $\square$  is my hat? ⊐l work. sing are you crying? w.studyladder.com



Name: Date: chug chug \_\_\_\_ chop \_\_\_\_\_ chop \_\_\_\_ G chat chat \_\_\_\_\_ chips \_\_\_\_ chips chin chin chain in op 10 ain eck will check the chart. Studyladder



Date: Vame: ship shell shed shoe shot shake. shop shirt shells shop 01 shake рП The shop sells shells. 🕷 e.studyladder.com.ou









|        | Name: _                          |        |    |  |        |      |  |  |
|--------|----------------------------------|--------|----|--|--------|------|--|--|
| 1      |                                  | nt the |    |  | 4      |      |  |  |
| 1      | Match the numbers to the blocks. |        |    |  | $\sim$ | HANH |  |  |
| 1      | Ħ                                |        | H  |  | H      |      |  |  |
| 1      | H                                |        | На |  | H      |      |  |  |
| 1      | Нп                               |        | 目目 |  | 目日     |      |  |  |
|        |                                  |        |    |  |        |      |  |  |
|        | B                                |        |    |  |        |      |  |  |
| 1      | En.