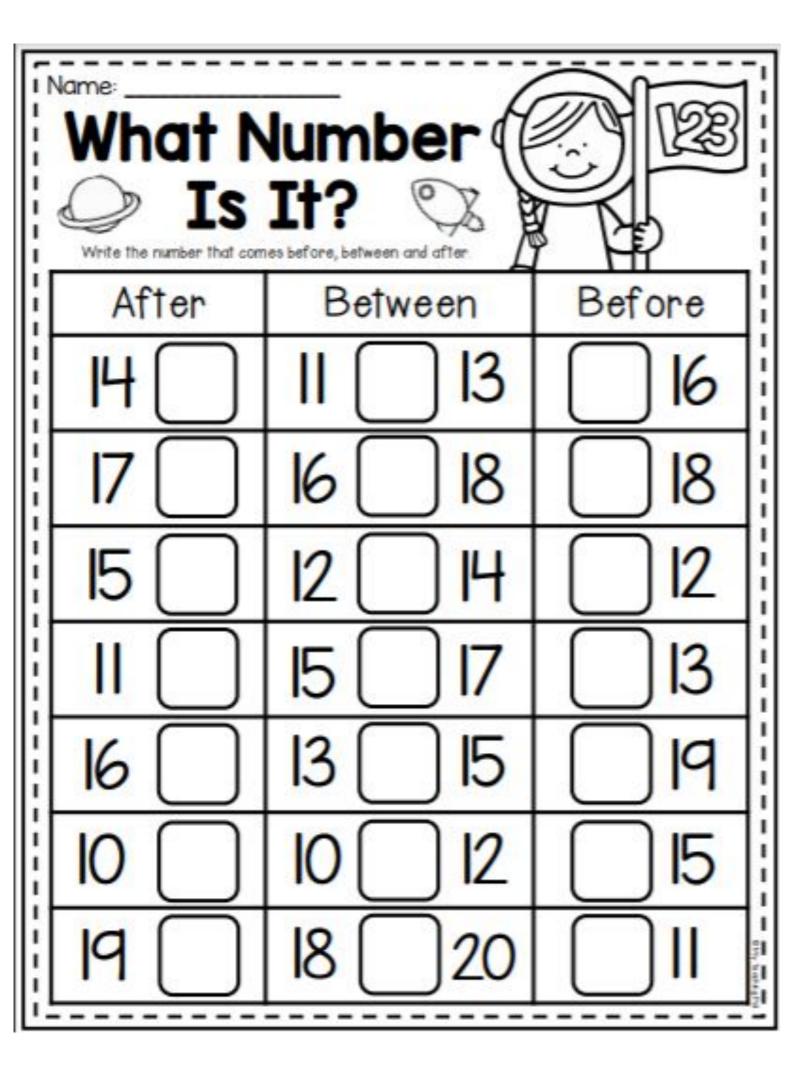

Learning Booklet



## Week 10, Term 3

Monday 13th September - Friday 17th September



- I. I am loud.
- You can stir with me.
- 3. I am very big. \_\_\_\_\_
- 4. You see me on a car.
- 5. I am long and I tickle.
- 6. You make flour from me.

whiskers whistle whale whisk wheel wheat

)ate: Vame: when when \_\_\_\_\_while while why \_\_\_\_why whale where where Read then draw a line to match the correct picture.  $\square$  is my hat? ⊐l work. sing are you crying? w.studyladder.com



Name: Date: chug chug \_\_\_\_ chop \_\_\_\_\_ chop \_\_\_\_ G chat chat \_\_\_\_\_ chips \_\_\_\_ chips chin chin chain in op 10 ain eck will check the chart. Studyladder



Date: Vame: ship shell shed shoe shot shake. shop shirt shells shop 01 shake рП The shop sells shells. 🕷 e.studyladder.com.ou









|        | Name: _                          |        |    |  |        |      |  |  |
|--------|----------------------------------|--------|----|--|--------|------|--|--|
| 1      |                                  | nt the |    |  | 4      |      |  |  |
| 1      | Match the numbers to the blocks. |        |    |  | $\sim$ | HANH |  |  |
| 1      | Ħ                                |        | H  |  | H      |      |  |  |
| 1      | H                                |        | На |  | H      |      |  |  |
| 1      | Нп                               |        | 目目 |  | 目日     |      |  |  |
|        |                                  |        |    |  |        |      |  |  |
|        | B                                |        |    |  |        |      |  |  |
| 1      | En.