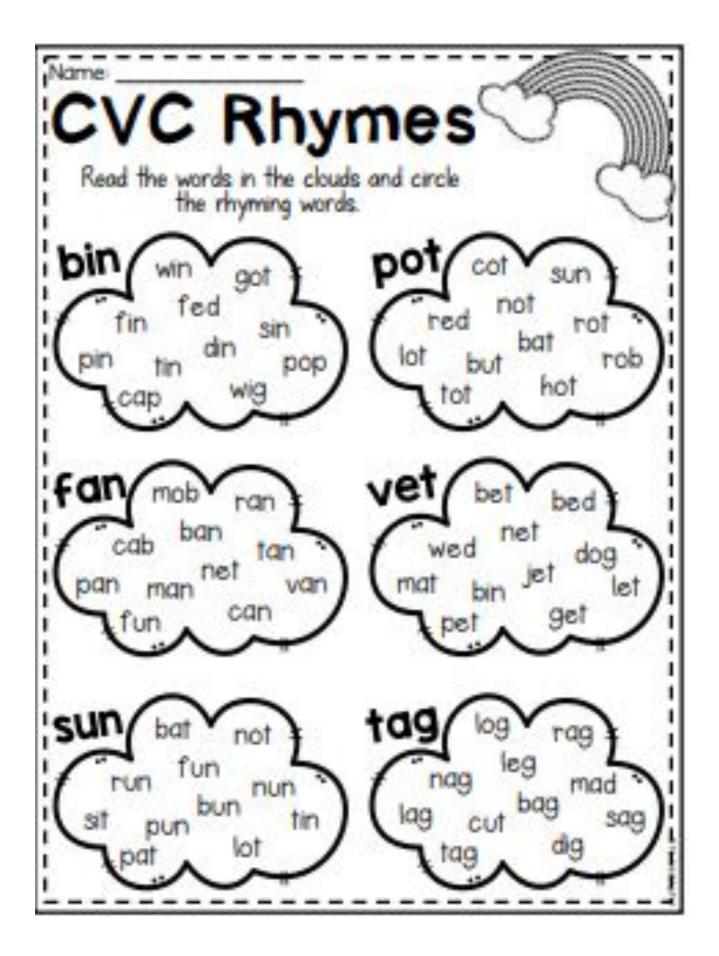

mote Learning Booklet



## Week 10, Term 3

Monday 13th September - Friday 17th September



- I. I am loud.
- You can stir with me.
- 3. I am very big. \_\_\_\_\_
- 4. You see me on a car.
- 5. I am long and I tickle.
- 6. You make flour from me.

whiskers whistle whale whisk wheel wheat

)ate: Vame: when when \_\_\_\_\_while while why \_\_\_\_why whale where where Read then draw a line to match the correct picture.  $\square$  is my hat? ⊐l work. sing are you crying? w.studyladder.com



Name: Date: chug chug \_\_\_\_ chop \_\_\_\_\_ chop \_\_\_\_ G chat chat \_\_\_\_\_ chips \_\_\_\_ chips chin chin chain in op 10 ain eck will check the chart. Studyladder



Date: Vame: ship shell shed shoe shot shake. shop shirt shells shop 01 shake рП The shop sells shells. 🕷 e.studyladder.com.ou









|        | Name: _                          |        |    |  |        |      |  |  |
|--------|----------------------------------|--------|----|--|--------|------|--|--|
| 1      |                                  | nt the |    |  | 4      |      |  |  |
| 1      | Match the numbers to the blocks. |        |    |  | $\sim$ | HANH |  |  |
| 1      | Ħ                                |        | H  |  | H      |      |  |  |
| 1      | H                                |        | На |  | H      |      |  |  |
| 1      | Нп                               |        | 目目 |  | 目日     |      |  |  |
|        |                                  |        |    |  |        |      |  |  |
|        | B                                |        |    |  |        |      |  |  |
| 1      | En.